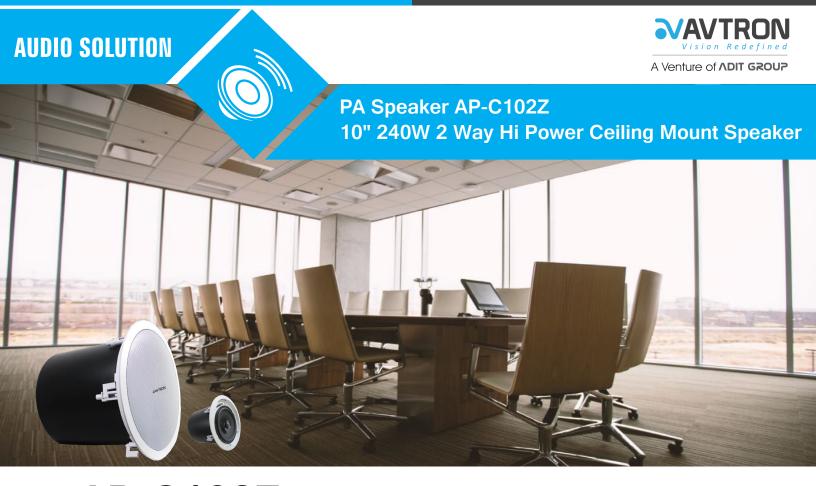

## AP-C102Z 10" 240W 2 Way Hi Power Ceiling Mount Speaker

## Features:

- High power 10" 240W subwoofer ceiling speaker with overload protection
- High power 40W coaxial speaker producing the excellent sound quality and wide coverage
- Enhancing sub bass effect in existing or standard ceiling sound system
- Multi tapping rated power out and ohms
- Aesthetics looks suitable for all kind of interiors
- User friendly installation design
- Metal enclosure and backbox with ABS grille
- Ideal for tall and wide rooms, BGM music & public announcement
- Suitable spaces auditoriums, hotels, bars/restaurants, supermarkets, tunnels, mall, halls, etc..